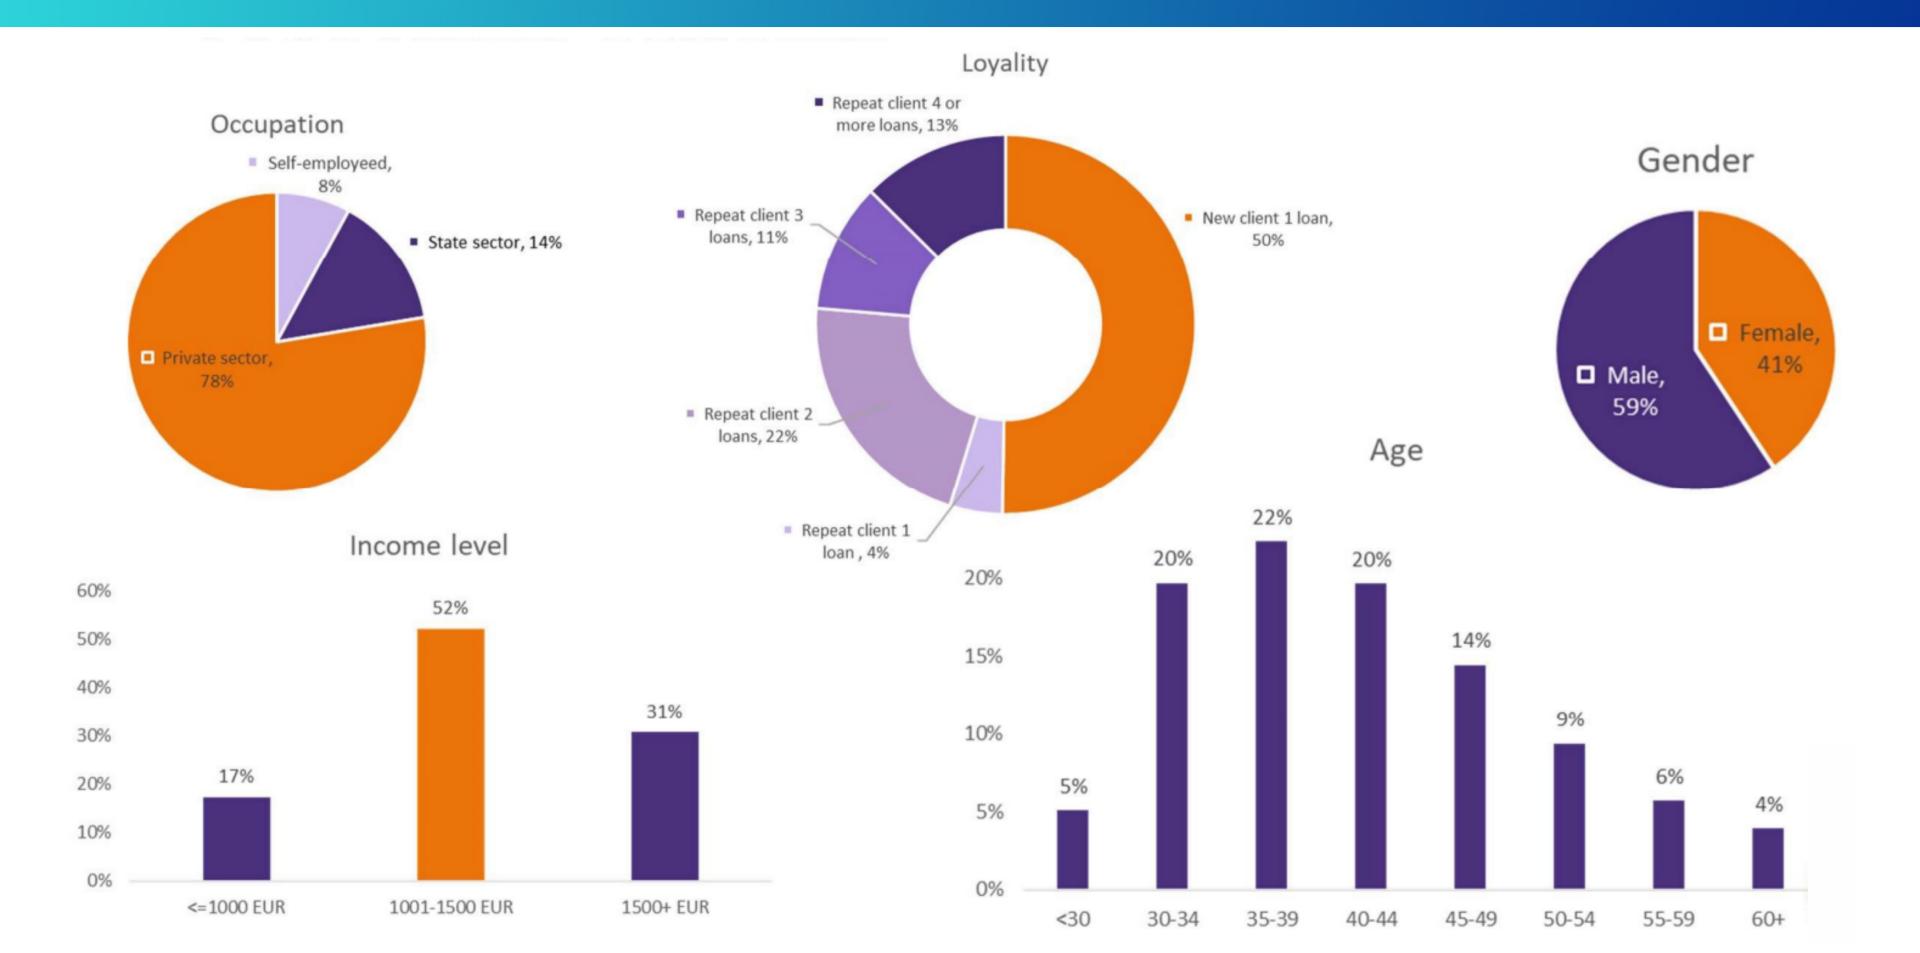

# STATISTICS

22 876 registrations

18% aprooval rate

~86 EUR average loan

55%/45% new/repeated

92% return rate

3296
loans issued
1479 - repeated

~283k EUR issued ~242k EUR repaid

~10% extension rate

~37% default rate 90d+

#### **AVERAGE LOAN SIZE:**

Total 86 EUR New 59 EUR Repeated 109 EUR

#### **APPROVAL RATE:**

New 8.3% Repeated 76%