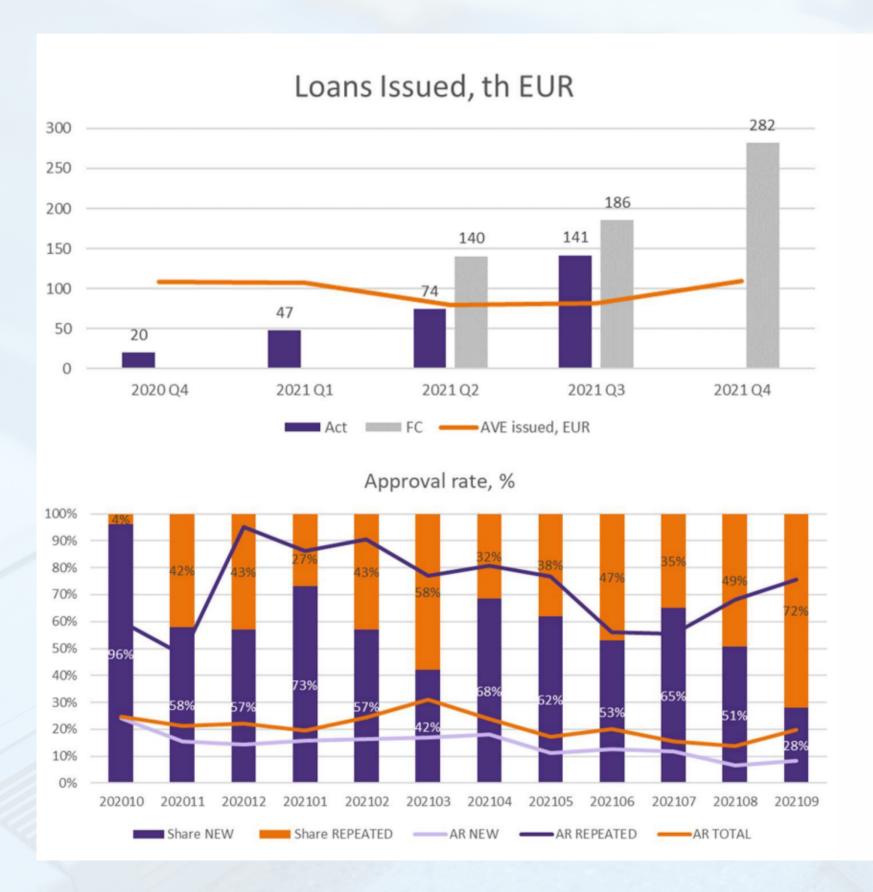

### SALES

#### **SALES**

Growth QoQ: 90%

#### **AVERAGE LOAN SIZE:**

Total 86 EUR New 59 EUR Repeated 109 EUR

#### **APPROVAL RATE:**

New 8.3% Repeated 76%