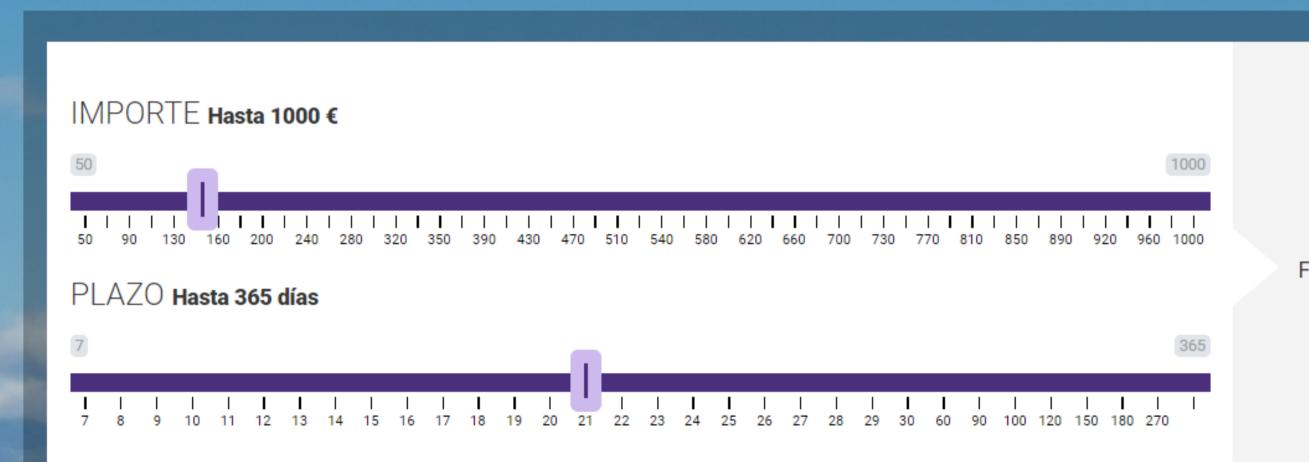

### simpleros

**Term:** 7-365 days

**Amount: 50-1000 EUR** 

Pricing: ~1.68% per day

Extensions: term - 7, 14,30 days; price - % from principal

Portfolio structure (Y1-Y3)

95% term 7-30 days, 5% 31-365 days

95% amount 50-1000 EUR, 5% 1001-3000 EUR

Correo electrónico

Contraseña

Entrar

Olvido de contraseña

Préstamo: 150 €

Días: 21

Pago: 1

Fecha de devolución: 18/11/2021

Intereses: **78.75** €

Total a devolver: 228.75 €