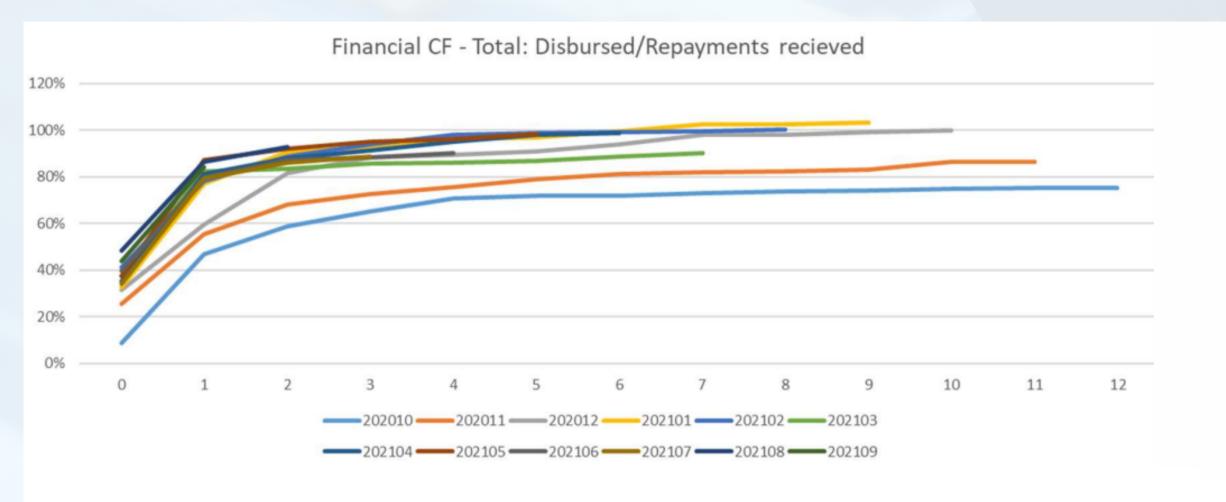

#### FINANCIAL CF

- Expected Surplus development up to 18 months
- Total portfolio Target surplus expected to reach ~128%
- Total portfolio issued Q4 overall surplus expected to reach ~85%
- Total portfolio issued Q1 overall surplus expected to reach ~110%