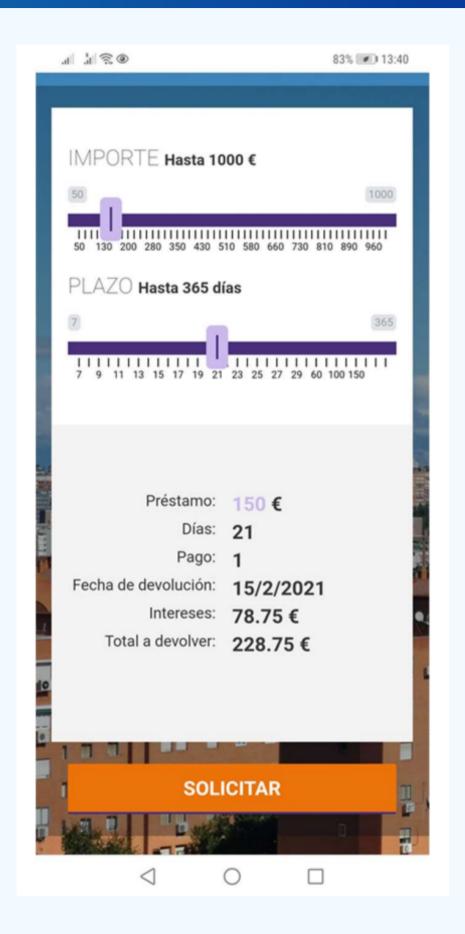

Correo electrónico

Contraseña

Entrar

Olvido de contraseña

Préstamo: 150 €

Días: 21

Pago: 1

Fecha de devolución: 18/11/2021

Intereses: **78.75** €

Total a devolver: 228.75 €