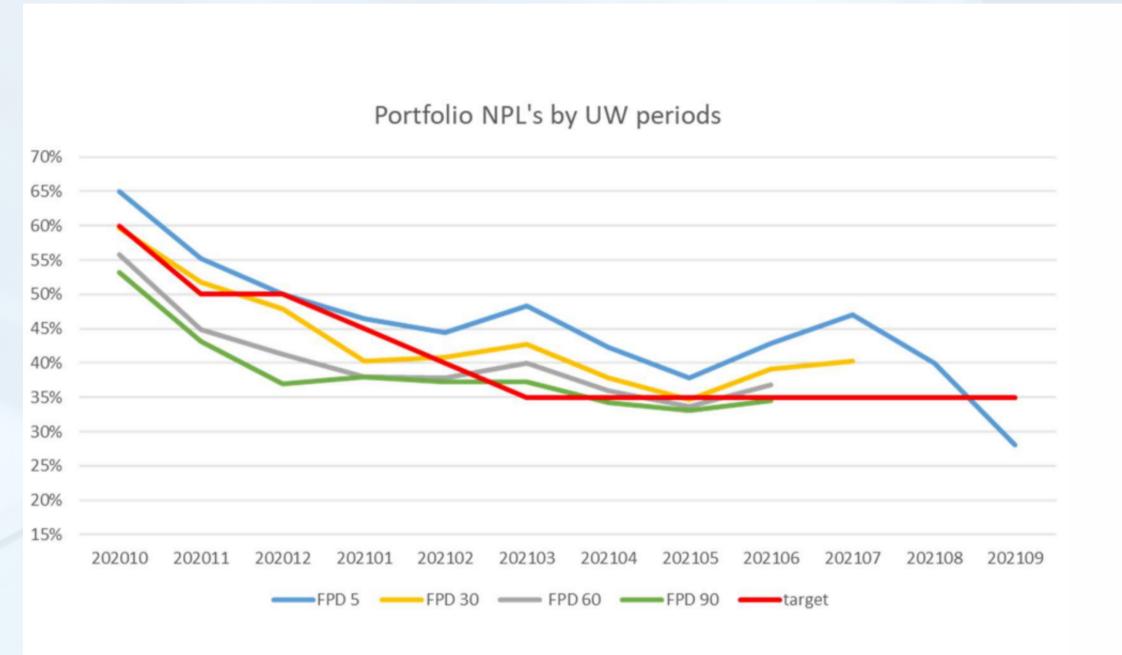

### NON PERFORMING LOANS

- Overall portfolio NPL 90+ rate (green line) develops according to target/plan (red line)
- Issued portfolio develops up to 18 months from issuance period, can be longer in case of Payment schedules
- Automated and very flexible internal debt collection approach
- External debt collection agencies for specific segments involved starting from 30 days past due