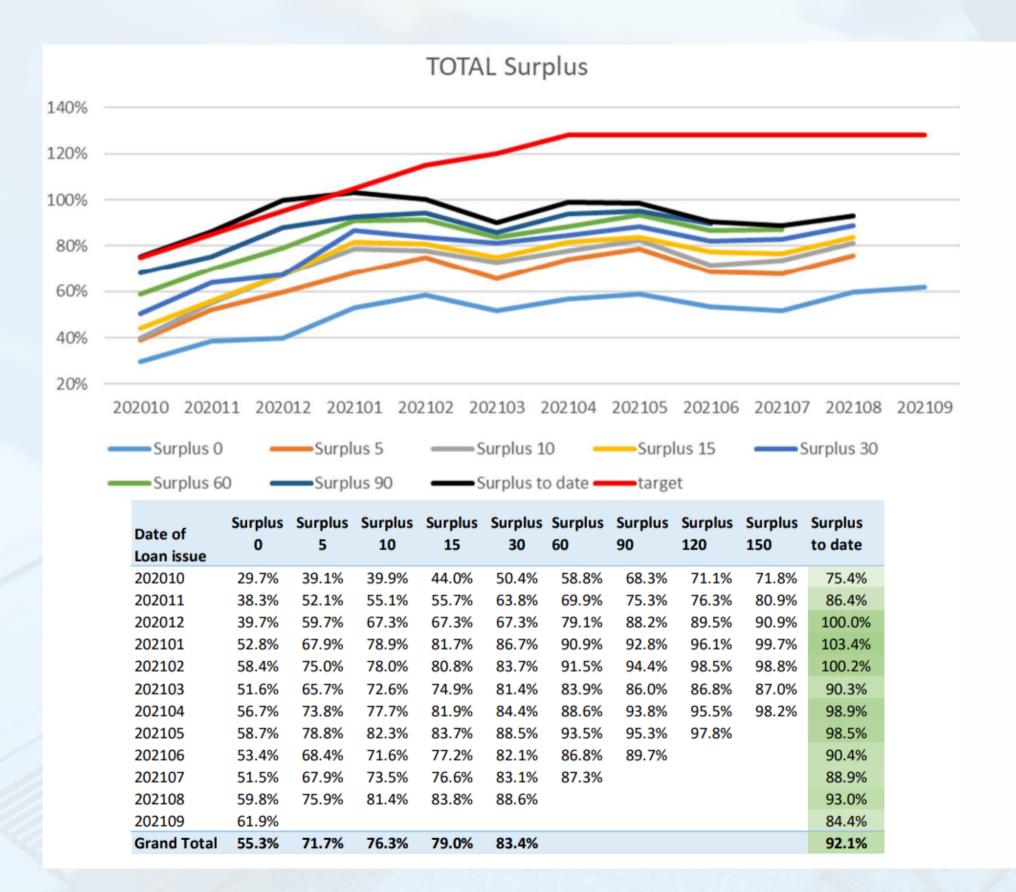

#### SURPLUS

- Expected Surplus development up to 18 months from issuance period
- Portfolio issued in 202010 matured to month
   12, still developing
- Portfolio issued in 202012 overreached final expectation already on maturity month 10
- Total portfolio expected to have above 100% for whole month starting from UW period January
- Total portfolio overall surplus expected to reach ~128%
- Repeated overall surplus expected to reach ~
   140%

New - overall surplus expected to reach ~115%

| Sum                                                                                                                                                                                                                                                                                                                                                                                                                                                                                                                                                                                                                                                                                                                                                                                                                                                                                                                                                                                                                                                                                                                                                                                                                                                                                                                                                                                                                                                                                                                                                                                                                                                                                                                                                                                                                                                                                                                                                                                                                                                                                                                            | of Income cummulative / | Total 🔻 |     |     |     |     | inflo | ow period |      |      |      |        |       |       |
|--------------------------------------------------------------------------------------------------------------------------------------------------------------------------------------------------------------------------------------------------------------------------------------------------------------------------------------------------------------------------------------------------------------------------------------------------------------------------------------------------------------------------------------------------------------------------------------------------------------------------------------------------------------------------------------------------------------------------------------------------------------------------------------------------------------------------------------------------------------------------------------------------------------------------------------------------------------------------------------------------------------------------------------------------------------------------------------------------------------------------------------------------------------------------------------------------------------------------------------------------------------------------------------------------------------------------------------------------------------------------------------------------------------------------------------------------------------------------------------------------------------------------------------------------------------------------------------------------------------------------------------------------------------------------------------------------------------------------------------------------------------------------------------------------------------------------------------------------------------------------------------------------------------------------------------------------------------------------------------------------------------------------------------------------------------------------------------------------------------------------------|-------------------------|---------|-----|-----|-----|-----|-------|-----------|------|------|------|--------|-------|-------|
|                                                                                                                                                                                                                                                                                                                                                                                                                                                                                                                                                                                                                                                                                                                                                                                                                                                                                                                                                                                                                                                                                                                                                                                                                                                                                                                                                                                                                                                                                                                                                                                                                                                                                                                                                                                                                                                                                                                                                                                                                                                                                                                                | issued amount           | 0       | 1   | 2   | 3   | 4   | 5     | 6         |      |      |      |        |       |       |
|                                                                                                                                                                                                                                                                                                                                                                                                                                                                                                                                                                                                                                                                                                                                                                                                                                                                                                                                                                                                                                                                                                                                                                                                                                                                                                                                                                                                                                                                                                                                                                                                                                                                                                                                                                                                                                                                                                                                                                                                                                                                                                                                | 202010                  | 9%      | 47% | 59% | 65% | 71% | 72%   | 72%       | 73%  | 74%  | 74%  | 74.8%  | 75.4% | 75.4% |
|                                                                                                                                                                                                                                                                                                                                                                                                                                                                                                                                                                                                                                                                                                                                                                                                                                                                                                                                                                                                                                                                                                                                                                                                                                                                                                                                                                                                                                                                                                                                                                                                                                                                                                                                                                                                                                                                                                                                                                                                                                                                                                                                | 202011                  | 26%     | 56% | 68% | 73% | 76% | 79%   | 81%       | 82%  | 82%  | 83%  | 86.4%  | 86.4% |       |
|                                                                                                                                                                                                                                                                                                                                                                                                                                                                                                                                                                                                                                                                                                                                                                                                                                                                                                                                                                                                                                                                                                                                                                                                                                                                                                                                                                                                                                                                                                                                                                                                                                                                                                                                                                                                                                                                                                                                                                                                                                                                                                                                | 202012                  | 32%     | 60% | 82% | 88% | 90% | 91%   | 94%       | 98%  | 98%  | 99%  | 100.0% |       |       |
| _                                                                                                                                                                                                                                                                                                                                                                                                                                                                                                                                                                                                                                                                                                                                                                                                                                                                                                                                                                                                                                                                                                                                                                                                                                                                                                                                                                                                                                                                                                                                                                                                                                                                                                                                                                                                                                                                                                                                                                                                                                                                                                                              | 202101                  | 33%     | 77% | 91% | 93% | 96% | 97%   | 100%      | 102% | 102% | 103% |        |       |       |
|                                                                                                                                                                                                                                                                                                                                                                                                                                                                                                                                                                                                                                                                                                                                                                                                                                                                                                                                                                                                                                                                                                                                                                                                                                                                                                                                                                                                                                                                                                                                                                                                                                                                                                                                                                                                                                                                                                                                                                                                                                                                                                                                | 202102<br>202103        | 41%     | 78% | 89% | 94% | 98% | 99%   | 99%       | 100% | 100% |      |        |       |       |
|                                                                                                                                                                                                                                                                                                                                                                                                                                                                                                                                                                                                                                                                                                                                                                                                                                                                                                                                                                                                                                                                                                                                                                                                                                                                                                                                                                                                                                                                                                                                                                                                                                                                                                                                                                                                                                                                                                                                                                                                                                                                                                                                |                         | 38%     | 82% | 84% | 86% | 86% | 87%   | 89%       | 90%  |      |      |        |       |       |
| The state of the s | 202104                  | 35%     | 81% | 88% | 91% | 95% | 98%   | 99%       |      |      |      |        |       |       |
| 4                                                                                                                                                                                                                                                                                                                                                                                                                                                                                                                                                                                                                                                                                                                                                                                                                                                                                                                                                                                                                                                                                                                                                                                                                                                                                                                                                                                                                                                                                                                                                                                                                                                                                                                                                                                                                                                                                                                                                                                                                                                                                                                              | 202105                  | 38%     | 87% | 92% | 95% | 96% | 98%   |           |      |      |      |        |       |       |
|                                                                                                                                                                                                                                                                                                                                                                                                                                                                                                                                                                                                                                                                                                                                                                                                                                                                                                                                                                                                                                                                                                                                                                                                                                                                                                                                                                                                                                                                                                                                                                                                                                                                                                                                                                                                                                                                                                                                                                                                                                                                                                                                | 202106                  | 40%     | 80% | 87% | 88% | 90% |       |           |      |      |      |        |       |       |
|                                                                                                                                                                                                                                                                                                                                                                                                                                                                                                                                                                                                                                                                                                                                                                                                                                                                                                                                                                                                                                                                                                                                                                                                                                                                                                                                                                                                                                                                                                                                                                                                                                                                                                                                                                                                                                                                                                                                                                                                                                                                                                                                | 202107                  | 34%     | 79% | 86% | 89% |     |       |           |      |      |      |        |       |       |
|                                                                                                                                                                                                                                                                                                                                                                                                                                                                                                                                                                                                                                                                                                                                                                                                                                                                                                                                                                                                                                                                                                                                                                                                                                                                                                                                                                                                                                                                                                                                                                                                                                                                                                                                                                                                                                                                                                                                                                                                                                                                                                                                | 202108                  | 48%     | 87% | 93% |     |     |       |           |      |      |      |        |       |       |
|                                                                                                                                                                                                                                                                                                                                                                                                                                                                                                                                                                                                                                                                                                                                                                                                                                                                                                                                                                                                                                                                                                                                                                                                                                                                                                                                                                                                                                                                                                                                                                                                                                                                                                                                                                                                                                                                                                                                                                                                                                                                                                                                | 202109                  | 44%     | 84% |     |     |     |       |           |      |      |      |        |       |       |